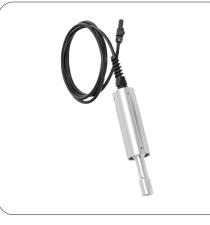

## OM50 Ultrasonic Homogenizer (50W)

The OM50 is a compact and cost effective 50 watt ultrasonic homogenizer that will occupy less bench space than any unit on the market.

This model is effective for standard cell disruption and many other small volume applications. Probes are available in three different sizes.

OM50 Includes power supply, convertor, cables and wrench set