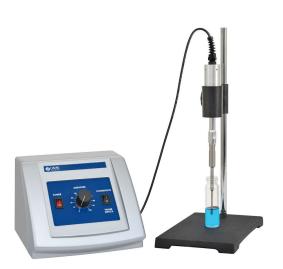

## OM50 Ultrasonic Homogenizer (50W)

The OM50 is a compact and cost effective 50 watt ultrasonic homogenizer that will occupy less bench space than any unit on the market.

This model is effective for standard cell disruption and many other small volume applications. Probes are available in three different sizes.

Stand sold separately.

| <b>Technical specifications</b><br>Specify desired voltage when ordering |                                                              |  |
|--------------------------------------------------------------------------|--------------------------------------------------------------|--|
| Power rating                                                             | 50 Watts                                                     |  |
| Frequency                                                                | 20 kHz                                                       |  |
| Dimensions                                                               | W: 8″ (20.0 cm),<br>D: 7.5″ (19.0 cm),<br>H: 5.75″ (14.6 cm) |  |
| Voltage                                                                  | 110 or 220V 50/60 Hz                                         |  |

OM50 Includes power supply, convertor, cables and wrench set