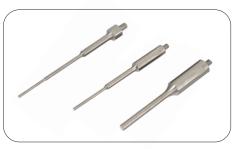

### OM50 accessories

#### Probes

| Probe part # | Processing volume | Tip diameter   | Amplitude |
|--------------|-------------------|----------------|-----------|
| 060-078      | 200 µL to 5 mL    | 5/64″ (1.6 mm) | 200 µm    |
| 060-125      | 500 µL to 15 mL   | 1/8″ (3.2 mm)  | 180 µm    |
| 060-250      | 10 mL to 50 mL    | 1/4″ (6.4 mm)  | 120 µm    |