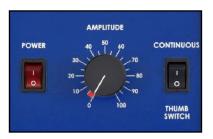

#### Features

- Smallest unit available
- Thumb-switch or continuous operation
- Simple and effective operation
  - Power on/off switch
  - Amplitude control
  - Continuous or thumb switch-activated processing