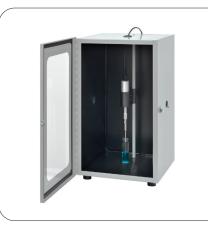

**Sound enclosure with converter holder** W: 12" (30.5 cm), D: 12" (30.5 cm), H: 20" (50.8 cm) (Part number: 060-12)

**Replacement converter** (Part number: 060-03)

Support stand with converter holder (Part number: 060-10)