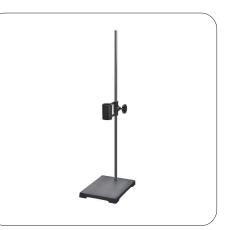

Stand sold separately.

| <b>Technical specifications</b><br>Specify desired voltage when ordering |                                                              |  |
|--------------------------------------------------------------------------|--------------------------------------------------------------|--|
| Power rating                                                             | 50 Watts                                                     |  |
| Frequency                                                                | 20 kHz                                                       |  |
| Dimensions                                                               | W: 8″ (20.0 cm),<br>D: 7.5″ (19.0 cm),<br>H: 5.75″ (14.6 cm) |  |
| Voltage                                                                  | 110 or 220V 50/60 Hz                                         |  |

**Sound enclosure with converter holder** W: 12" (30.5 cm), D: 12" (30.5 cm), H: 20" (50.8 cm) (Part number: 060-12)

**Replacement converter** (Part number: 060-03)

Support stand with converter holder (Part number: 060-10)