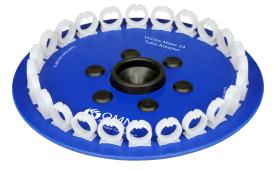

#### **Optional 2 ml Plus Tube Carriage** (sold separately)

- This unique, dual purpose tube carriage allows for vortexing tubes in the center of the device without having to remove the carriage.
- Broad performance range gentle mixing to high force vortexing.
- Holds 24 2 ml tubes