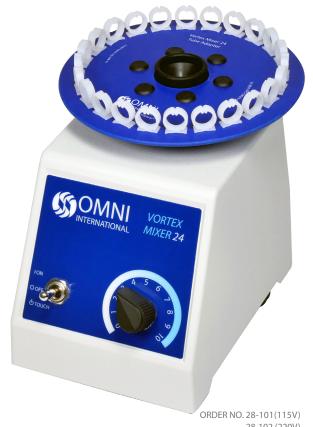

#### **Optional 2 ml Plus Tube Carriage** (sold separately)

- This unique, dual purpose tube carriage allows for vortexing tubes in the center of the device without having to remove the carriage.
- Broad performance range gentle mixing to high force vortexing.
- Holds 24 2 ml tubes