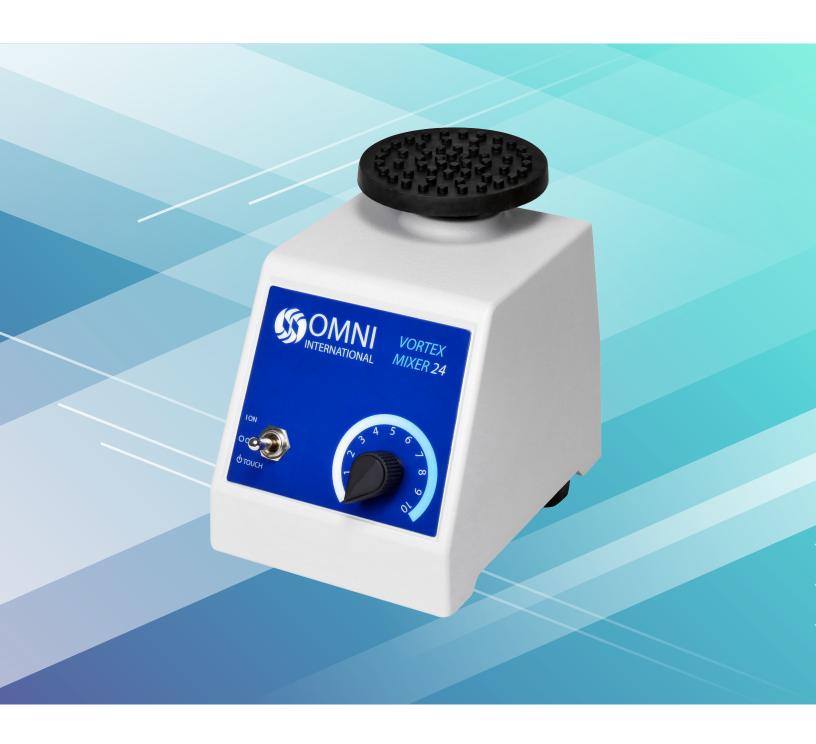

# Vortex Mixer 24

Versatility meets Durability

## Vortex Mixer 24

From vigorous vortexing to gentle mixing, the Vortex Mixer 24 is designed to conveniently handle samples for a variety of applications.

### **Specifications**

Processing Range: 2mL to 50 mL

Power Rating: 120/230 VAC/50/60 Hz

**Dimensions:** 6.5"D x 4.8"W x 6.5"H

**Weight:** 8.8 lbs. (4 kg)

**Accessories Included: 2** 

**Speed:** 600 - 3200 RPM

#### **Features**

- Mix up to 24 samples in seconds
- Variable speed control
- Hands Free and Touch modes

28-102 (220V)